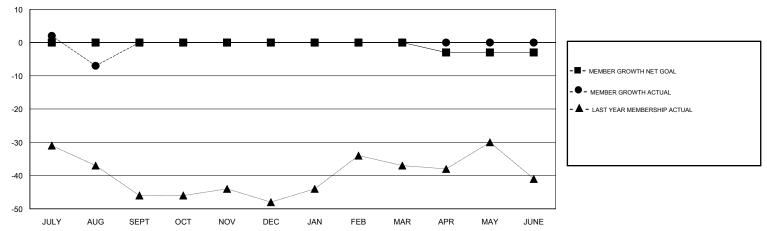

### GMT CA

| Clubs                 |               |           |               | Members               |                           |                         |                                                    |
|-----------------------|---------------|-----------|---------------|-----------------------|---------------------------|-------------------------|----------------------------------------------------|
| RESULTS FOR 2018-2019 |               |           |               | RESULTS FOR 2018-2019 |                           |                         |                                                    |
| QUARTER               | NEW CLUB GOAL | NEW CLUBS | DROPPED CLUBS | QUARTER               | MEMBER GROWTH NET<br>GOAL | MEMBER GROWTH<br>ACTUAL | DROPPED<br>MEMBERS ACTUAL<br>(including transfers) |
| JULY/AUG/SEPT         | 0             | 0         | 0             | JULY/AUG/SEPT         | 0                         | 11                      | 17                                                 |
| OCT/NOV/DEC           | 0             | 0         | 0             | OCT/NOV/DEC           | 0                         | 0                       | 0                                                  |
| JAN/FEB/MAR           | 0             | 0         | 0             | JAN/FEB/MAR           | 0                         | 0                       | 0                                                  |
| APR/MAY/JUNE          | 0             | 0         | 0             | APR/MAY/JUNE          | -3                        | 0                       | 0                                                  |